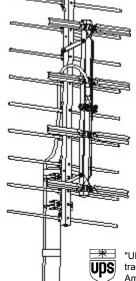

## HD Series UHF ANTENNA

## engineering specifications

Model HD-4400

Active Elements 13 Turning Radius 11.25" Maximum Width 22"

Vertical Height 34" Shpg. Weight 4.64 lbs. Element Diameter 3/8" Carton Dimensions 6.5"x6.5"x59"

Output Impedance: 300 ohm / 75 ohm with included transformer

Recommended Preamp: AP Series

"UPS in shield design is a registered trademark of United Parcel Service of America, Inc. used by permission."

Made in U.S.A.

| GAIN                           | CH.14 | CH.32 | CH.50  | CH.69  |
|--------------------------------|-------|-------|--------|--------|
| dB over reference dipole       | 9dB   | 10dB  | 10.6dB | 11.6dB |
| beamwidth at half power points | 72°   | 60°   | 46°    | 47°    |
| front-to-back ratio            | -17dB | -14dB | -13dB  | -9dB   |