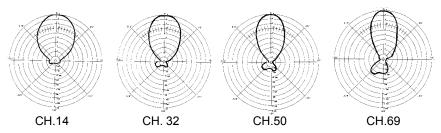

Recommended Preamp: AP Series

"UPS in shield design is a registered trademark of United Parcel Service of America, Inc. used by permission."

Made in U.S.A.

| GAIN                           | CH.14 | CH.32 | CH.50  | CH.69  |
|--------------------------------|-------|-------|--------|--------|
| dB over reference dipole       | 9dB   | 10dB  | 10.6dB | 11.6dB |
| beamwidth at half power points | 72°   | 60°   | 46°    | 47°    |
| front-to-back ratio            | -17dB | -14dB | -13dB  | -9dB   |

## **POLAR PATTERNS**