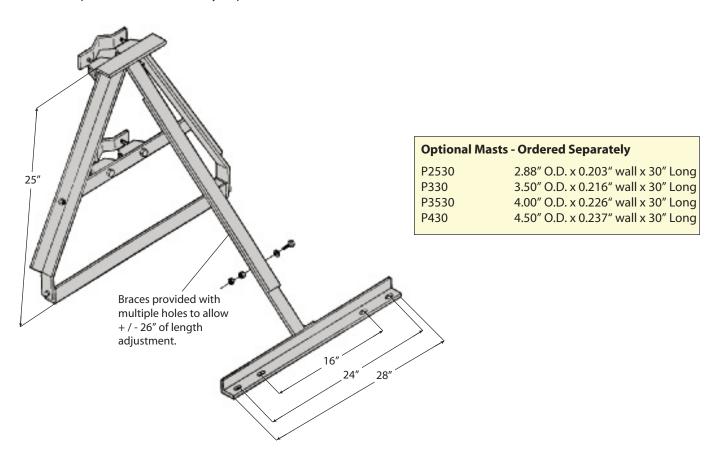

## **URM**

ROHN's Universal Roof Mount (URM) is capable of supporting most PCS, Cellular, and Microwave antennas. The URM adapts to various roof pitches and the fully adjustable rear-leg allows for use on a flat or up to a 12"/12" pitched roof. Installation is easy because of the quick adaptability, plus there's no need for concrete blocks. The URM is hot-dip galvanized after fabrication for corrosion protection, and can easily ship UPS.

#### Features:

- 1. URM mount can be used on a flat roof, sloped roof or over a roof peak.
- 2. URM mount can be used with 2.88" to 4.50" O.D. masts (order separately).
- 3. Bottom of mount pivots to match roof pitch.
- 4. Rear leg adjusts for extra length.
- 5. Mount base angles are pre-drilled to accept 1/2" diameter connectors.

| Optional Masts - Ordered Separately |                                     |
|-------------------------------------|-------------------------------------|
| P2530                               | 2.88" O.D. x 0.203" wall x 30" Long |
| P330                                | 3.50" O.D. x 0.216" wall x 30" Long |
| P3530                               | 4.00" O.D. x 0.226" wall x 30" Long |
| P430                                | 4.50" O.D. x 0.237" wall x 30" Long |