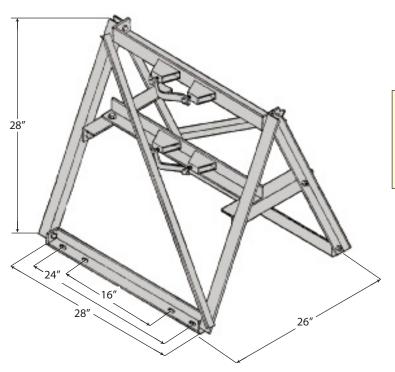

## SHRM

ROHN's Saw Horse Roof Mount (SHRM) is capable of supporting most PCS, Cellular, and Microwave antennas. The SHRM allows for placement of antennas on flat roofs or roof peaks with up to a 12"/12" pitch. The SHRM is also able to be installed on flat roofs. Installation is easy because of the quick adaptability, plus there's no need for concrete blocks. The SHRM is hot-dip galvanized after fabrication for corrosion protection, and can easily ship UPS.

## Features:

- 1. SHRM mount can be used on a flat roof or on a roof peak, up to 45 degrees maximum pitch.
- 2. SHRM mount can be used with 2.88" to 5.00" O.D. masts (ordered separately).
- 3. Bottom of mount pivots to match roof pitch.
- 4. Mount base angles are pre-drilled to accept 1/2" diameter connectors.