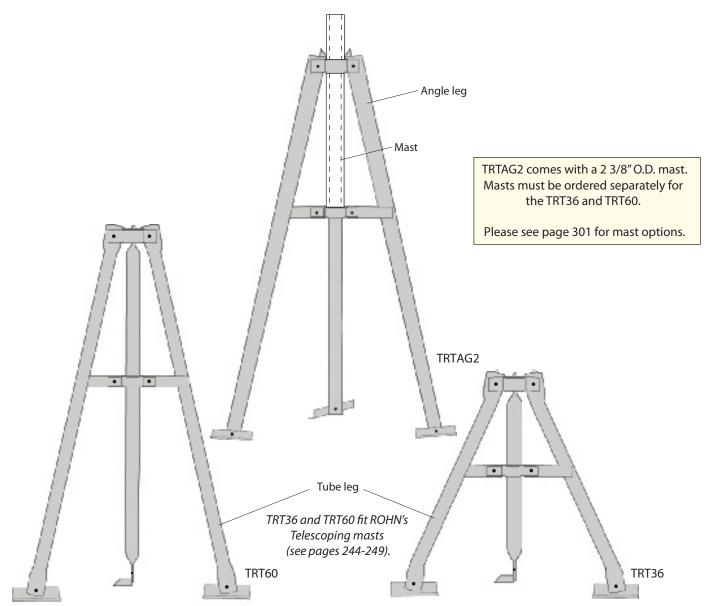

# TRT36 / TRT60 / TRTAG2

The TRT is a Tripod Roof Tower, which comes fully assembled and snaps out into position for quick installation using up to 1/4" dia. connectors. The TRTAG2 mount comes with a 2 3/8" O.D. hot-dip galvanized mast, the TRT36 and TRT60 mounts accept masts up to 1 3/4" O.D. (ordered separately). The bolt-on swivel feet adjust to most any pitch roof. TRT mounts are galvanized for corrosion protection. All TRT mounts are UPS shippable.

#### **SPECIFICATIONS**

| Part No. | Description                                                                       |
|----------|-----------------------------------------------------------------------------------|
| TRT36    | 3' tall, tube legs (PG)                                                           |
| TRT60    | 5' tall, tube legs (PG)                                                           |
| TRTAG2   | 5' tall, angle legs (HDG)<br>with 2.38" O.D. x 0.154" wall x 3.5' long mast (HDG) |

PG = Pre-galvanized HDG = Hot-dip galvanized